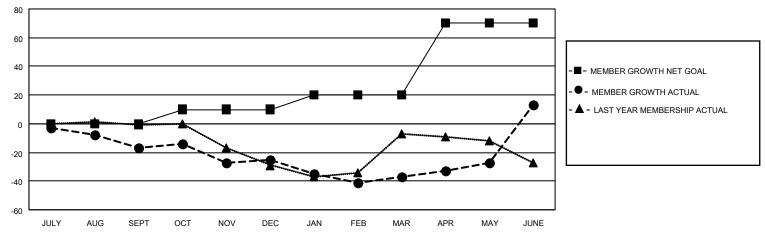

## GOALS AND ACTUAL MEMBERS CUMULATIVE

| DROPPED CLUBS: 3 |     | 21 CLUBS OF 40 ADDED 1 OR MORE<br>NEW MEMBERS | GENDER DISTRIBUTION  MALE 564 (71.85%)  FEMALE 221 (28.15%) |               |     |
|------------------|-----|-----------------------------------------------|-------------------------------------------------------------|---------------|-----|
| DROPPED MEMBERS  |     |                                               | I LIVIALL                                                   | 221 (20.1070) |     |
| DECEASED         | 20  | CLICK HERE FOR CUMULATIVE                     | TOTAL FAMILY UNIT MEMBERS                                   |               | 119 |
| CLUB CANCELLED   | 13  | MEMBERSHIP DATA                               |                                                             | 0.000//0.000  | 62  |
| OTHER 72         |     |                                               | FAMILY MEMBERS PAYING HALF DUES                             |               | 02  |
| TOTAL            | 105 |                                               | BOEG                                                        |               |     |